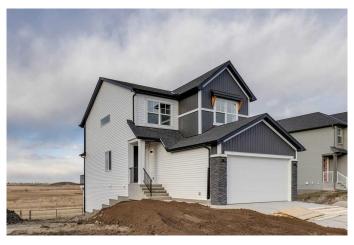

# \$779,900

3 Bedroom, 3.00 Bathroom, 1,936 sqft Residential on 0.08 Acres

Belvedere., Calgary, Alberta

4 BEDROOMS - 3 upstairs and 1 on the main floor - DOUBLE ATTACHED GARAGE-SEPARATE BASEMENT ENTRANCE - 2 STOREY HOME BACKING ONTO GREENSPACE. Welcome to the master built neighbourhood of Belvedere with miles of walking paths, parks, new elementary school to be built, immediate proximity to East Hills commercial centre and quick and easy access to downtown Calgary with the Rapid transit system. Crystal Creek Homes has many different homes to choose from ranging in size from 1250 sq ft to 3000+ sq ft. homes. Visit the show home at 272 Belvedere Drive to see all of the different styles and designs of homes. This stunning new build by Crystal Creek Homes, the Carson model, which offers the perfect blend of modern style and thoughtful practicality. This home features a double front-attached garage and a beautifully landscaped front yard with a tree and up to three shrubs, enhancing its curb appeal. Inside, you'II find soaring high ceilings and an open-concept floor plan that allows for effortless flow and an abundance of natural light. The spacious living area is highlighted by a cozy fireplace, providing warmth and comfort. The chef's kitchen is a true centrepiece, complete with a large kitchen island, a pantry for added storage, and high-end finishes throughout. The mudroom offers a convenient transition from the garage. Step outside to the pressure-treated deck, perfect for outdoor entertaining or relaxing

while enjoying the east-facing views of the backyard. Don't miss the opportunity to make this brand-new home yours!This home is currently under construction and will be complete in the summer 2025. These photos were taken from an exact Carson home design built in another neighbourhood. Please visit the show home at 272 Belvedere Drive to view similar built home and get permission for site visit of this address. Monday - Thursday 2-8 pm and Saturday - Sunday 12- 5 pm.