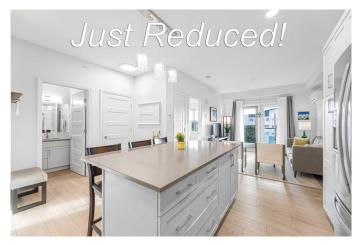

### \$270,000

1 Bedroom, 1.00 Bathroom, 567 sqft Residential on 0.01 Acres

Kings Heights, Airdrie, Alberta

This unit gleams with pride of ownership! Bright kitchen cupboards, stone counters, undermount sink, eat up island and under cabinet lighting just get you started on this beautiful mountain view unit in a quiet 40+ building. You enter in to tall ceilings, and luxury vinyl flooring, leading you past a full 3 piece bathroom, and in suite laundry to the carpeted living room that has plenty of room to entertain guests, and stare at the mountains from the balcony which also has natural gas hookup for BBQ season! The master bedroom has his and hers closets, and is big enough for a king sized suite! Topped off with wall A/C for hot summer days, underground parking with storage, and an amazing, walkable location that is literally steps to shopping. The building also has a party room for larger gatherings, and an out door area! Call today for your own private showing!