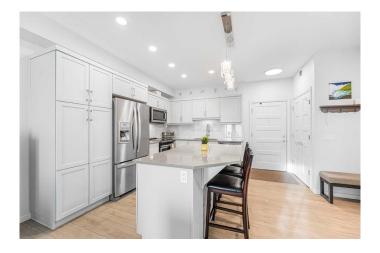

### \$270,000

1 Bedroom, 1.00 Bathroom, 567 sqft Residential on 0.01 Acres

Kings Heights, Airdrie, Alberta

This unit gleams with pride of ownership! Bright kitchen cupboards, stone counters, undermount sink, eat up island and under cabinet lighting just get you started on this beautiful mountain view unit in a quiet 40+ building. You enter in to tall ceilings, and luxury vinyl flooring, leading you past a full 3 piece bathroom, and in suite laundry to the carpeted living room that has plenty of room to entertain guests, and stare at the mountains from the balcony which also has natural gas hookup for BBQ season! The master bedroom has his and hers closets, and is big enough for a king sized suite! Topped off with wall A/C for hot summer days, underground parking with storage, and an amazing, walkable location that is literally steps to shopping. The building also has a party room for larger gatherings, and an out door area! Call today for your own private showing!

#### Interior

Interior Features Granite Counters, High Ceilings, Kitchen Island, No Animal Home, No

Smoking Home, Open Floorplan, Vinyl Windows

Appliances Dishwasher, Dryer, Electric Stove, Microwave Hood Fan, Refrigerator,