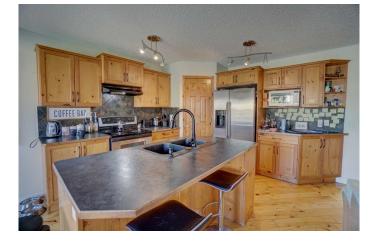

## \$599,000

3 Bedroom, 3.00 Bathroom, 1,892 sqft Residential on 0.09 Acres

GlenEagles, Cochrane, Alberta

Spacious 3 bedroom 2.5 bathroom detached house in a quiet community, offering over 2500 sq ft of living space. In addition to the living room, there is a large, bright bonus space on the upper level with high ceilings. The upper level features great family layout, with a primary bedroom with large ensuite bathroom and walk in closet, along with two other bedrooms and another full bathroom. features Private fenced backyard, open plan kitchen and large finished basement. Park in the double car garage or the two car driveway. The property backs onto path leading to a playground. Easy access to highway 1A and Calgary, and a short drive to the mountains.

| Status                                                              | Active                                                                                                                                                                                                                                                  |  |
|---------------------------------------------------------------------|---------------------------------------------------------------------------------------------------------------------------------------------------------------------------------------------------------------------------------------------------------|--|
| Community Information                                               |                                                                                                                                                                                                                                                         |  |
| Address<br>Subdivision<br>City<br>County<br>Province<br>Postal Code | 70 Glensummit Close<br>GlenEagles<br>Cochrane<br>Rocky View County<br>Alberta<br>T4C2K1                                                                                                                                                                 |  |
| Amenities                                                           |                                                                                                                                                                                                                                                         |  |
| Amenities<br>Utilities                                              | Playground<br>Electricity Connected, Natural Gas Connected, High Speed Internet<br>Available, Sewer Connected, Cable Connected, Cable Internet Access,<br>DSL Available, Garbage Collection, Phone Connected, Underground<br>Utilities, Water Connected |  |
| Parking Spaces                                                      | 4                                                                                                                                                                                                                                                       |  |
| Parking                                                             | Double Garage Attached                                                                                                                                                                                                                                  |  |
| # of Garages                                                        | 2                                                                                                                                                                                                                                                       |  |
| Interior                                                            |                                                                                                                                                                                                                                                         |  |
| Interior Features                                                   | Kitchen Island, Pantry                                                                                                                                                                                                                                  |  |
| Appliances                                                          | Dishwasher, Electric Stove, Refrigerator, Washer/Dryer, Window Coverings                                                                                                                                                                                |  |
| Heating                                                             | Forced Air                                                                                                                                                                                                                                              |  |
| Cooling                                                             | None                                                                                                                                                                                                                                                    |  |
| Fireplace                                                           | Yes                                                                                                                                                                                                                                                     |  |
| # of Fireplaces                                                     |                                                                                                                                                                                                                                                         |  |
| Fireplaces                                                          | Gas, Living Room                                                                                                                                                                                                                                        |  |
| Has Basement<br>Basement                                            | Yes<br>Finished, Partial                                                                                                                                                                                                                                |  |
| Dasement                                                            | r misneu, r attai                                                                                                                                                                                                                                       |  |
| Exterior                                                            |                                                                                                                                                                                                                                                         |  |
| Exterior Features                                                   | Garden, Playground, Private Entrance                                                                                                                                                                                                                    |  |
| Lot Description                                                     | Back Yard, Backs on to Park/Green Space                                                                                                                                                                                                                 |  |
| Roof                                                                | Shingle, Wood                                                                                                                                                                                                                                           |  |
| Construction                                                        | Concrete, Stone, Vinyl Siding                                                                                                                                                                                                                           |  |
| Foundation                                                          | Poured Concrete                                                                                                                                                                                                                                         |  |
| Additional Information                                              |                                                                                                                                                                                                                                                         |  |