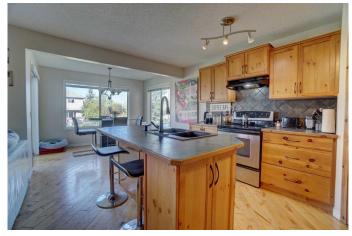

## \$599,000

3 Bedroom, 3.00 Bathroom, 1,892 sqft Residential on 0.09 Acres

GlenEagles, Cochrane, Alberta

Spacious 3 bedroom 2.5 bathroom detached house in a quiet community, offering over 2500 sq ft of living space. In addition to the living room, there is a large, bright bonus space on the upper level with high ceilings. The upper level features great family layout, with a primary bedroom with large ensuite bathroom and walk in closet, along with two other bedrooms and another full bathroom. features Private fenced backyard, open plan kitchen and large finished basement. Park in the double car garage or the two car driveway. The property backs onto path leading to a playground. Easy access to highway 1A and Calgary, and a short drive to the mountains.

| Status                                                              | Active                                                                                                                                                                                                                                                  |  |
|---------------------------------------------------------------------|---------------------------------------------------------------------------------------------------------------------------------------------------------------------------------------------------------------------------------------------------------|--|
| Community Information                                               |                                                                                                                                                                                                                                                         |  |
| Address<br>Subdivision<br>City<br>County<br>Province<br>Postal Code | 70 Glensummit Close<br>GlenEagles<br>Cochrane<br>Rocky View County<br>Alberta<br>T4C2K1                                                                                                                                                                 |  |
| Amenities                                                           |                                                                                                                                                                                                                                                         |  |
| Amenities<br>Utilities                                              | Playground<br>Electricity Connected, Natural Gas Connected, High Speed Internet<br>Available, Sewer Connected, Cable Connected, Cable Internet Access,<br>DSL Available, Garbage Collection, Phone Connected, Underground<br>Utilities, Water Connected |  |
| Parking Spaces                                                      | 4                                                                                                                                                                                                                                                       |  |
| Parking                                                             | Double Garage Attached                                                                                                                                                                                                                                  |  |
| # of Garages                                                        | 2                                                                                                                                                                                                                                                       |  |
| Interior                                                            |                                                                                                                                                                                                                                                         |  |
| Interior Features                                                   | Kitchen Island, Pantry                                                                                                                                                                                                                                  |  |
| Appliances                                                          | Dishwasher, Electric Stove, Refrigerator, Washer/Dryer, Window Coverings                                                                                                                                                                                |  |
| Heating                                                             | Forced Air                                                                                                                                                                                                                                              |  |
| Cooling                                                             | None                                                                                                                                                                                                                                                    |  |
| Fireplace                                                           | Yes                                                                                                                                                                                                                                                     |  |
| # of Fireplaces                                                     |                                                                                                                                                                                                                                                         |  |
| Fireplaces                                                          | Gas, Living Room                                                                                                                                                                                                                                        |  |
| Has Basement<br>Basement                                            | Yes<br>Finished, Partial                                                                                                                                                                                                                                |  |
| Dasement                                                            | r misneu, r attai                                                                                                                                                                                                                                       |  |
| Exterior                                                            |                                                                                                                                                                                                                                                         |  |
| Exterior Features                                                   | Garden, Playground, Private Entrance                                                                                                                                                                                                                    |  |
| Lot Description                                                     | Back Yard, Backs on to Park/Green Space                                                                                                                                                                                                                 |  |
| Roof                                                                | Shingle, Wood                                                                                                                                                                                                                                           |  |
| Construction                                                        | Concrete, Stone, Vinyl Siding                                                                                                                                                                                                                           |  |
| Foundation                                                          | Poured Concrete                                                                                                                                                                                                                                         |  |
| Additional Information                                              |                                                                                                                                                                                                                                                         |  |