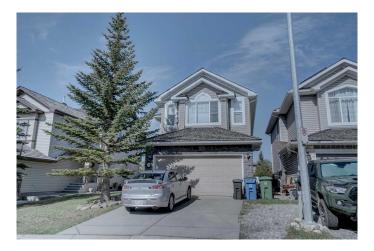

## \$599,000

3 Bedroom, 3.00 Bathroom, 1,892 sqft Residential on 0.09 Acres

GlenEagles, Cochrane, Alberta

Spacious 3 bedroom 2.5 bathroom detached house in a quiet community, offering over 2500 sq ft of living space. In addition to the living room, there is a large, bright bonus space on the upper level with high ceilings. The upper level features great family layout, with a primary bedroom with large ensuite bathroom and walk in closet, along with two other bedrooms and another full bathroom. features Private fenced backyard, open plan kitchen and large finished basement. Park in the double car garage or the two car driveway. The property backs onto path leading to a playground. Easy access to highway 1A and Calgary, and a short drive to the mountains.

## **Essential Information**

| MLS® #         | A2221330       |
|----------------|----------------|
| Price          | \$599,000      |
| Bedrooms       | 3              |
| Bathrooms      | 3.00           |
| Full Baths     | 2              |
| Half Baths     | 1              |
| Square Footage | 1,892          |
| Acres          | 0.09           |
| Year Built     | 2004           |
| Туре           | Residential    |
| Sub-Type       | Detached       |
| Style          | 2 Storey Split |

| Status                                                              | Active                                                                                                                                                                                                                                                  |  |
|---------------------------------------------------------------------|---------------------------------------------------------------------------------------------------------------------------------------------------------------------------------------------------------------------------------------------------------|--|
| Community Information                                               |                                                                                                                                                                                                                                                         |  |
| Address<br>Subdivision<br>City<br>County<br>Province<br>Postal Code | 70 Glensummit Close<br>GlenEagles<br>Cochrane<br>Rocky View County<br>Alberta<br>T4C2K1                                                                                                                                                                 |  |
| Amenities                                                           |                                                                                                                                                                                                                                                         |  |
| Amenities<br>Utilities                                              | Playground<br>Electricity Connected, Natural Gas Connected, High Speed Internet<br>Available, Sewer Connected, Cable Connected, Cable Internet Access,<br>DSL Available, Garbage Collection, Phone Connected, Underground<br>Utilities, Water Connected |  |
| Parking Spaces                                                      | 4                                                                                                                                                                                                                                                       |  |
| Parking                                                             | Double Garage Attached                                                                                                                                                                                                                                  |  |
| # of Garages                                                        | 2                                                                                                                                                                                                                                                       |  |
| Interior                                                            |                                                                                                                                                                                                                                                         |  |
| Interior Features                                                   | Kitchen Island, Pantry                                                                                                                                                                                                                                  |  |
| Appliances                                                          | Dishwasher, Electric Stove, Refrigerator, Washer/Dryer, Window Coverings                                                                                                                                                                                |  |
| Heating                                                             | Forced Air                                                                                                                                                                                                                                              |  |
| Cooling                                                             | None                                                                                                                                                                                                                                                    |  |
| Fireplace                                                           | Yes                                                                                                                                                                                                                                                     |  |
| # of Fireplaces                                                     |                                                                                                                                                                                                                                                         |  |
| Fireplaces                                                          | Gas, Living Room                                                                                                                                                                                                                                        |  |
| Has Basement<br>Basement                                            | Yes<br>Finished, Partial                                                                                                                                                                                                                                |  |
| Dasement                                                            | r misneu, r attai                                                                                                                                                                                                                                       |  |
| Exterior                                                            |                                                                                                                                                                                                                                                         |  |
| Exterior Features                                                   | Garden, Playground, Private Entrance                                                                                                                                                                                                                    |  |
| Lot Description                                                     | Back Yard, Backs on to Park/Green Space                                                                                                                                                                                                                 |  |
| Roof                                                                | Shingle, Wood                                                                                                                                                                                                                                           |  |
| Construction                                                        | Concrete, Stone, Vinyl Siding                                                                                                                                                                                                                           |  |
| Foundation                                                          | Poured Concrete                                                                                                                                                                                                                                         |  |
| Additional Information                                              |                                                                                                                                                                                                                                                         |  |