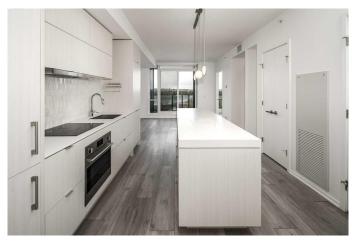

#### \$359,999

1 Bedroom, 1.00 Bathroom, 578 sqft Residential on 0.00 Acres

Downtown East Village, Calgary, Alberta

Enjoy the 3D tour to appreciate this stunning space fully! Welcome to Verve, one of downtown's most sought-after high-rises! This east-facing 1-bedroom, 1-bath condo offers stunning river views, creating the perfect urban retreat. Thanks to floor-to-ceiling windows, step inside a space soaked in natural light. The modern kitchen is a chef's dream, featuring granite countertops, designer tiles, and sleek cabinetry. The spacious bedroom is adjacent to a luxurious 4-piece bathroom, offering style and comfort. Enjoy fresh air and breathtaking scenery from your east-facing balcony, the perfect spot to take in the mesmerizing Bow River views. Verve offers premium amenities, including daily concierge service, underground heated parking, a fitness center, a party room, a lounge area, and an incredible rooftop patio with 360Ű city views. The unbeatable location places you steps from Bow River Pathway, Kensington, Eau Claire, LRT stations, shopping, restaurants, coffee shops, and downtown offices. The glamorous hotel-style lobby welcomes you home every day. Don't miss this fantastic opportunityâ€"whether you're looking for a stylish downtown home or an investment property, this unit is a perfect choice. Call now to book your private viewing!