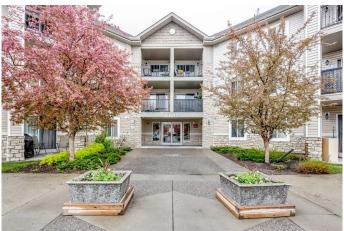

## \$299,900

2 Bedroom, 1.00 Bathroom, 742 sqft Residential on 0.00 Acres

Evergreen, Calgary, Alberta

Welcome to this bright and clean 2 bedroom plus den condo located in the desirable community of Evergreen. This well-laid-out unit features brand new flooring and fresh paint throughout, giving it a crisp, refreshed feel. The south-facing balcony overlooks a green space, offering more privacy. The functional layout includes a comfortable living area, a versatile denâ€"perfect for a home office or extra storageâ€"and convenient in-suite laundry. The unit comes with one titled underground parking stall. Situated in a well-maintained building, you're close to schools, parks, shopping, and have quick access to the ring road. Condo fees include heat, electricity, water and sewer.

# of Garages 1

Interior

Interior Features See Remarks

Appliances Dishwasher, Dryer, Electric Range, Refrigerator, Washer, Window

Coverings

Heating Baseboard

Cooling None