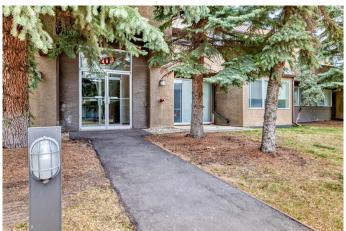

### \$334,500

2 Bedroom, 2.00 Bathroom, 1,033 sqft Residential on 0.00 Acres

Patterson, Calgary, Alberta

Bright & Spacious well appointed ground-level condo featuring 2 SPACIOUS BEDROOMS and 2 FULL BATHS with over 1000sq ft. Originally built for the 1988 Calgary Winter Olympics, this PET-FRIENDLY property offers an abundance of outdoor well cared for green spaces with walking paths to enjoy. An open concept floor plan greets you as you enter into the unit. Relax in the living room in front of a wood burning fireplace that leads through to the walk-out patio doors making entertaining guests a breeze. For those who work from home or need additional space, the window facing home office workspace is ideal. All the large windows throughout the unit allow for ample light to brighten the home. The kitchen is home to stainless steel appliances as well as a large granite island facing the living area. The adjacent closeted laundry/storage closet comes with a side by side washer/dryer. Proceed down the hall to find the primary bedroom featuring room for a King sized bed, walk-in closet and the 3pc ensuite. The second bedroom is directly opposite the additional full guest bath. This thoughtfully designed layout has abundant storage, as well as underground secured parking with the opportunity to rent an additional parking stall. Numerous property amenities can be found at the separate Recreation Clubhouse that include an indoor heated pool, hot-tub, workout facility, banquet hall (available for rent), outdoor tennis/racquet courts and scenic walking paths. This stylish and functional

#### **Amenities**

Amenities Clubhouse, Fitness Center, Gazebo, Park, Parking, Party Room, Picnic

Area, Playground, Recreation Room, Snow Removal, Spa/Hot Tub,

Visitor Parking, Indoor Pool

Parking Spaces 1