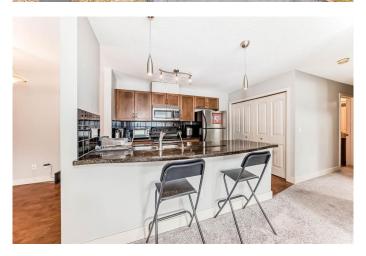

### \$334,500

2 Bedroom, 2.00 Bathroom, 1,033 sqft Residential on 0.00 Acres

Patterson, Calgary, Alberta

Bright & Spacious well appointed ground-level condo featuring 2 SPACIOUS BEDROOMS and 2 FULL BATHS with over 1000sq ft. Originally built for the 1988 Calgary Winter Olympics, this PET-FRIENDLY property offers an abundance of outdoor well cared for green spaces with walking paths to enjoy. An open concept floor plan greets you as you enter into the unit. Relax in the living room in front of a wood burning fireplace that leads through to the walk-out patio doors making entertaining guests a breeze. For those who work from home or need additional space, the window facing home office workspace is ideal. All the large windows throughout the unit allow for ample light to brighten the home. The kitchen is home to stainless steel appliances as well as a large granite island facing the living area. The adjacent closeted laundry/storage closet comes with a side by side washer/dryer. Proceed down the hall to find the primary bedroom featuring room for a King sized bed, walk-in closet and the 3pc ensuite. The second bedroom is directly opposite the additional full guest bath. This thoughtfully designed layout has abundant storage, as well as underground secured parking with the opportunity to rent an additional parking stall. Numerous property amenities can be found at the separate Recreation Clubhouse that include an indoor heated pool, hot-tub, workout facility, banquet hall (available for rent), outdoor tennis/racquet courts and scenic walking paths. This stylish and functional

#### Interior

Interior Features Kitchen Island, No Animal Home, No Smoking Home, Open Floorplan,

See Remarks, Separate Entrance, Storage, Vinyl Windows, Walk-In

Closet(s)

Appliances Dishwasher, Dryer, Electric Oven, Microwave Hood Fan, Refrigerator,