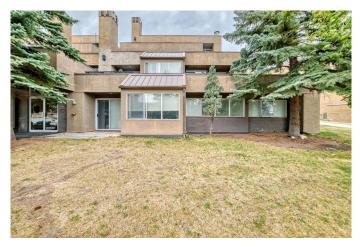

### \$334,500

2 Bedroom, 2.00 Bathroom, 1,033 sqft Residential on 0.00 Acres

Patterson, Calgary, Alberta

Bright & Spacious well appointed ground-level condo featuring 2 SPACIOUS BEDROOMS and 2 FULL BATHS with over 1000sq ft. Originally built for the 1988 Calgary Winter Olympics, this PET-FRIENDLY property offers an abundance of outdoor well cared for green spaces with walking paths to enjoy. An open concept floor plan greets you as you enter into the unit. Relax in the living room in front of a wood burning fireplace that leads through to the walk-out patio doors making entertaining guests a breeze. For those who work from home or need additional space, the window facing home office workspace is ideal. All the large windows throughout the unit allow for ample light to brighten the home. The kitchen is home to stainless steel appliances as well as a large granite island facing the living area. The adjacent closeted laundry/storage closet comes with a side by side washer/dryer. Proceed down the hall to find the primary bedroom featuring room for a King sized bed, walk-in closet and the 3pc ensuite. The second bedroom is directly opposite the additional full guest bath. This thoughtfully designed layout has abundant storage, as well as underground secured parking with the opportunity to rent an additional parking stall. Numerous property amenities can be found at the separate Recreation Clubhouse that include an indoor heated pool, hot-tub, workout facility, banquet hall (available for rent), outdoor tennis/racquet courts and scenic walking paths. This stylish and functional

property is perfectly suited for an organised active lifestyle in a serene setting, only moments from downtown, Westhills Shopping Centre or a quick escape to the mountains.