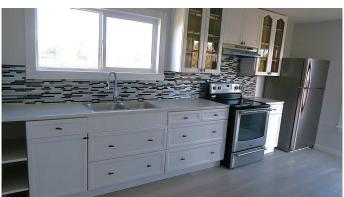

# \$309,900

3 Bedroom, 1.00 Bathroom, 909 sqft Residential on 0.14 Acres

NONE, Didsbury, Alberta

EXTENSIVELY RENOVATED . LOTS of MODERN WHITE Floor to ceiling kitchen cabinets accented with STAINLESS STEEL APPLIANCES. NEW Electric Panel, Paint ,Flooring and much more .HUGE 50 x 120 Lot . Walk to sports plex and Downtown. BIG back yard with rear lane access lots of extra parking along side of property .Current Land use is residential but with town approval could be zoned back to commercial use . Shows well inside and out .

#### Interior

Interior Features Storage

Appliances Dryer, Electric Stove, Range Hood, Refrigerator, Washer

Heating Forced Air

Cooling None
Has Basement Yes

Basement Full, Unfinished