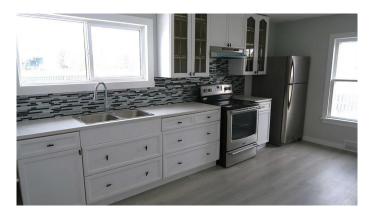

# \$309,900

3 Bedroom, 1.00 Bathroom, 909 sqft Residential on 0.14 Acres

NONE, Didsbury, Alberta

EXTENSIVELY RENOVATED . LOTS of MODERN WHITE Floor to ceiling kitchen cabinets accented with STAINLESS STEEL APPLIANCES. NEW Electric Panel, Paint ,Flooring and much more .HUGE 50 x 120 Lot . Walk to sports plex and Downtown. BIG back yard with rear lane access lots of extra parking along side of property .Current Land use is residential but with town approval could be zoned back to commercial use . Shows well inside and out .

#### Interior

Interior Features Storage

Appliances Dryer, Electric Stove, Range Hood, Refrigerator, Washer

Heating Forced Air

Cooling None
Has Basement Yes

Basement Full, Unfinished