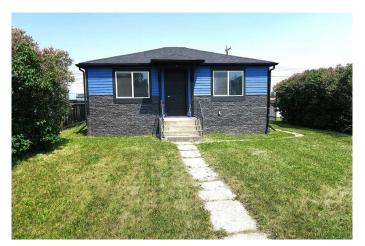

# \$309,900 - 1702 20 Avenue, Didsbury

MLS® #A2217597

# \$309,900

3 Bedroom, 1.00 Bathroom, 909 sqft Residential on 0.14 Acres

NONE, Didsbury, Alberta

EXTENSIVELY RENOVATED . LOTS of MODERN WHITE Floor to ceiling kitchen cabinets accented with STAINLESS STEEL APPLIANCES. NEW Electric Panel, Paint ,Flooring and much more .HUGE 50 x 120 Lot . Walk to sports plex and Downtown. BIG back yard with rear lane access lots of extra parking along side of property .Current Land use is residential but with town approval could be zoned back to commercial use . Shows well inside and out .

Type Residential

Sub-Type Detached

Style Bungalow

Status Active