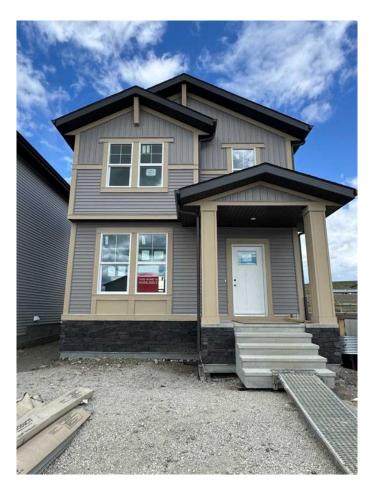

# \$589,900 - 430 Heartland Way, Cochrane

MLS® #A2217577

### \$589,900

3 Bedroom, 3.00 Bathroom, 1,508 sqft Residential on 0.08 Acres

Heartland, Cochrane, Alberta

Welcome to 430 Heartland Way in Cochrane, a bright and inviting home offering over 1,500 square feet of well-designed living space in the desirable community of Heartland. Built by Daytona Homes, this property combines comfort, flexibility, and value, perfect for first-time buyers, young families, or those looking to downsize without compromising on quality.

As you step through the front door, you're welcomed into a charming foyer that sets the tone for the home's warm and open layout. To your left, a comfortable great room offers the perfect space to relax or entertain, with natural flow into the kitchen and rear dining nook. Whether you're cooking up a weeknight dinner or gathering with friends, the open-concept design keeps everyone connected. At the back of the main floor, a two-piece bathroom and convenient storage space add practical touches that make daily living easier.

While this home does not currently include a garage, a rear parking pad is already in place, leaving room for future development to suit your needs.

Located in the growing community of Heartland, known for its beautiful views, family-friendly streets, and quick access to Cochrane's amenities, 430 Heartland Way delivers more than just a comfortable layout, it's a smart investment in a thriving neighborhood. Book your showing today and see how this home could fit your life, now and in the future.