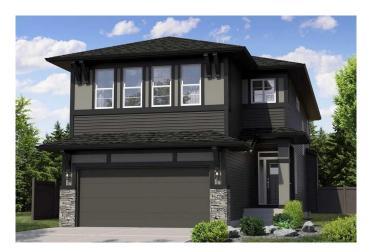

# \$829,000 - 97 Creekstone Landing Sw, Calgary

MLS® #A2217295

#### \$829,000

4 Bedroom, 4.00 Bathroom, 2,664 sqft Residential on 0.08 Acres

Pine Creek, Calgary, Alberta

The Springhill by Trico Homes is a stylish front-garage home offering over 1,800 sq. ft. of functional living space. It features an open-concept main floor with a modern kitchen, spice kitchen pantry, and spacious great room. Upstairs includes four bedrooms, a central bonus room, upper floor laundry, and a luxurious primary bedroom with ensuite and walk-in closetâ€"perfect for growing families. Nestled amongst scenic views lies Pine Creek, a brand-new community in South Calgary. Located just south of 210th Avenue, it offers close access to Macleod Trail and Stoney Trail, linking you to numerous amenities in the area. Designed with historical charm and timeless designs, your future home awaits in this breathtaking community, with pathways made for beautiful early morning runs or afternoon leisurely strolls. Built for families and couples alike, life at Pine Creek creates the moments to connect with those that matter most. Photos are representative.