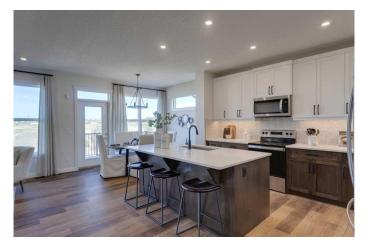

#### \$829,000

4 Bedroom, 4.00 Bathroom, 2,664 sqft Residential on 0.08 Acres

Pine Creek, Calgary, Alberta

The Springhill by Trico Homes is a stylish front-garage home offering over 1,800 sq. ft. of functional living space. It features an open-concept main floor with a modern kitchen, spice kitchen pantry, and spacious great room. Upstairs includes four bedrooms, a central bonus room, upper floor laundry, and a luxurious primary bedroom with ensuite and walk-in closetâ€"perfect for growing families. Nestled amongst scenic views lies Pine Creek, a brand-new community in South Calgary. Located just south of 210th Avenue, it offers close access to Macleod Trail and Stoney Trail, linking you to numerous amenities in the area. Designed with historical charm and timeless designs, your future home awaits in this breathtaking community, with pathways made for beautiful early morning runs or afternoon leisurely strolls. Built for families and couples alike, life at Pine Creek creates the moments to connect with those that matter most. Photos are representative.

## Interior

| Interior Features | Double Vanity, Kitchen Island, No Animal Home, No Smoking Home,<br>Open Floorplan, Pantry, Separate Entrance, Soaking Tub, Walk-In<br>Closet(s), Stone Counters |
|-------------------|-----------------------------------------------------------------------------------------------------------------------------------------------------------------|
| Appliances        | Dishwasher, Microwave, Refrigerator, Range                                                                                                                      |
| Heating           | Forced Air                                                                                                                                                      |
| Cooling           | None                                                                                                                                                            |
| Fireplace         | Yes                                                                                                                                                             |
| # of Fireplaces   | 1                                                                                                                                                               |
| Fireplaces        | Decorative, Electric                                                                                                                                            |
| Has Basement      | Yes                                                                                                                                                             |
| Basement          | Full, Unfinished                                                                                                                                                |
| Exterior          |                                                                                                                                                                 |
| Exterior Features | None                                                                                                                                                            |
| Lot Description   | Back Yard, Zero Lot Line                                                                                                                                        |
| Roof              | Asphalt Shingle                                                                                                                                                 |
| Construction      | Stone, Vinyl Siding, Wood Frame                                                                                                                                 |
| Foundation        | Poured Concrete                                                                                                                                                 |