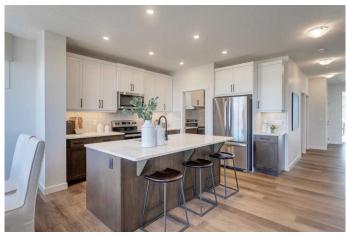

#### \$829,000

4 Bedroom, 4.00 Bathroom, 2,664 sqft Residential on 0.08 Acres

Pine Creek, Calgary, Alberta

The Springhill by Trico Homes is a stylish front-garage home offering over 1,800 sq. ft. of functional living space. It features an open-concept main floor with a modern kitchen, spice kitchen pantry, and spacious great room. Upstairs includes four bedrooms, a central bonus room, upper floor laundry, and a luxurious primary bedroom with ensuite and walk-in closetâ€"perfect for growing families. Nestled amongst scenic views lies Pine Creek, a brand-new community in South Calgary. Located just south of 210th Avenue, it offers close access to Macleod Trail and Stoney Trail, linking you to numerous amenities in the area. Designed with historical charm and timeless designs, your future home awaits in this breathtaking community, with pathways made for beautiful early morning runs or afternoon leisurely strolls. Built for families and couples alike, life at Pine Creek creates the moments to connect with those that matter most. Photos are representative.

## Interior

| Interior Features | Double Vanity, Kitchen Island, No Animal Home, No Smoking Home,<br>Open Floorplan, Pantry, Separate Entrance, Soaking Tub, Walk-In<br>Closet(s), Stone Counters |
|-------------------|-----------------------------------------------------------------------------------------------------------------------------------------------------------------|
| Appliances        | Dishwasher, Microwave, Refrigerator, Range                                                                                                                      |
| Heating           | Forced Air                                                                                                                                                      |
| Cooling           | None                                                                                                                                                            |
| Fireplace         | Yes                                                                                                                                                             |
| # of Fireplaces   | 1                                                                                                                                                               |
| Fireplaces        | Decorative, Electric                                                                                                                                            |
| Has Basement      | Yes                                                                                                                                                             |
| Basement          | Full, Unfinished                                                                                                                                                |
| Exterior          |                                                                                                                                                                 |
| Exterior Features | None                                                                                                                                                            |
| Lot Description   | Back Yard, Zero Lot Line                                                                                                                                        |
| Roof              | Asphalt Shingle                                                                                                                                                 |
| Construction      | Stone, Vinyl Siding, Wood Frame                                                                                                                                 |
| Foundation        | Poured Concrete                                                                                                                                                 |