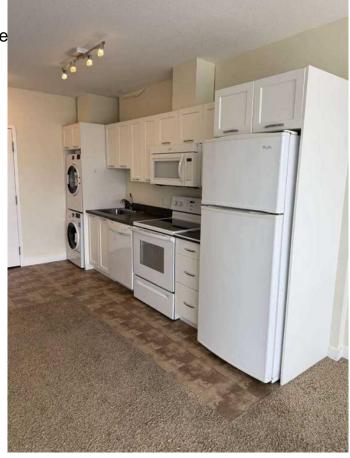

## \$296,000

1 Bedroom, 1.00 Bathroom, 437 sqft Residential on 0.00 Acres

Brentwood, Calgary, Alberta

For more information, please click Brochure button.

Stunning Mountain Views! Bright
One-Bedroom Condo on the 8th Floor.
Welcome to this beautifully situated
one-bedroom condo offering breathtaking
views of the mountains from the 8th floor. This
bright and well-maintained unit features an
open layout with large windows that flood the
space with natural light and showcase the
scenic backdrop. Enjoy the peace and privacy
of being up high, while still being close to all
the amenities you need. A perfect opportunity
for first-time buyers, investors, or those looking
to downsize with style. Don't miss out on
this rare view-facing unit!

Amenities Elevator(s), Fitness Center,

Visitor Parking

Parking Spaces 1

Parking Parkade, Underground

Interior

Interior Features Elevator, Laminate Counters

Lighting

Appliances Dishwasher, Microwave,

Washer/Dryer, Window Cove

Heating Forced Air, Natural Gas

Cooling Central Air