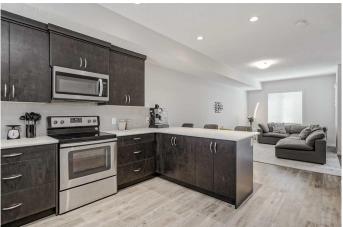

## \$500,000

3 Bedroom, 3.00 Bathroom, 1,414 sqft Residential on 0.02 Acres

Nolan Hill, Calgary, Alberta

\*OPEN HOUSE (s) Saturday and Sunday April 26 & 27 from 12pm to 4pm \*Welcome to this beautifully maintained two-storey townhome in the vibrant community of Nolan Hill, offering over 1,651 sq. ft. of developed living space. With 3 bedrooms, 2.5 bathrooms, a den, and a double attached garage, this home is perfect for families, professionals, or anyone looking for both space and style. From the moment you walk in, you'II be impressed by the open-concept layout featuring 9-foot ceilings, fresh paint throughout, stylish laminate plank flooring, and an abundance of natural light. The thoughtfully designed kitchen stands out with sleek quartz countertops, soft-close cabinetry, ample storage, stainless steel Whirlpool appliances, a timeless subway tile backsplash, and a convenient breakfast bar. Just off the main living area, a spacious private balcony with a natural gas hookup provides the perfect spot for morning coffee or year-round grilling.