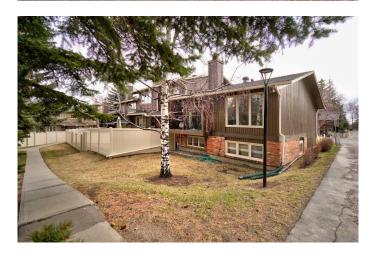

### \$349,900

2 Bedroom, 2.00 Bathroom, 654 sqft Residential on 0.00 Acres

Braeside., Calgary, Alberta

Spacious, bright bi-level townhome with a single attached garage, backing on to a green space. The main level features a spacious living room with a corner fireplace & large windows allowing an abundance of natural light inside. The kitchen is open to the dining area with patio doors leading to the sunny deck for your enjoyment. The kitchen has ample cabinet & counter space. Also on the main level is a 2 piece bathroom & a storage room. The lower level has 2 generous sized bedrooms with lots of light, a full bath & laundry. Braeburn Village is a very desirable & popular complex located in the family friendly district of Braeside. Ideally located off Southland Drive, so close to the Southland Leisure Centre, a bus stop & shopping. Don't miss this opportunity - a quick possession is possible. This has been home to the current owner since 1999.

#### **Exterior**

Exterior Features None

Lot Description Backs on to Park/Green Space

Roof Asphalt Shingle

Construction Wood Frame

Foundation Poured Concrete