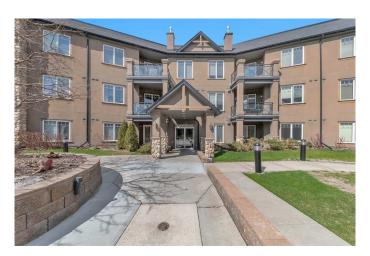

## \$339,900 - 2108, 1888 Signature Park Sw, Calgary

MLS® #A2211692

## \$339,900

2 Bedroom, 2.00 Bathroom, 943 sqft Residential on 0.00 Acres

Signal Hill, Calgary, Alberta

This main floor condo has a great layout, many desirable features and is a MUST SEE. Over 940SF of living space, open concept kitchen, dining and living room, 2 bedrooms, 2 bath with convenient in-suite laundry & storage. Enjoy cooking in the large kitchen with tons of cabinets, pantry and raised eating bar. Living room with gas fireplace and access to your private patio with BBQ gas line. 2 generous size bedrooms including the primary with a walk-in closet and 4 piece ensuite. Enjoy the comforts of underground heated title underground parking, car wash, and a separate titled storage locker. C-train station access steps away as well as 2 plazas with numerous amenities. Newer carpet, paint and move in ready. Call today to book your showing!

## **Community Information**

Address 2108, 1888 Signature Park Sw

Subdivision Signal Hill

City Calgary
County Calgary
Province Alberta
Postal Code T3H4Z1

**Amenities** 

Amenities Elevator(s), Secured Parking, Storage, Visitor Parking, Car Wash