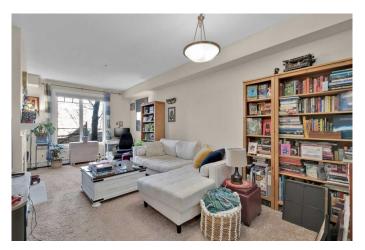

## \$339,900

2 Bedroom, 2.00 Bathroom, 943 sqft Residential on 0.00 Acres

Signal Hill, Calgary, Alberta

This main floor condo has a great layout, many desirable features and is a MUST SEE. Over 940SF of living space, open concept kitchen, dining and living room, 2 bedrooms, 2 bath with convenient in-suite laundry & storage. Enjoy cooking in the large kitchen with tons of cabinets, pantry and raised eating bar. Living room with gas fireplace and access to your private patio with BBQ gas line. 2 generous size bedrooms including the primary with a walk-in closet and 4 piece ensuite. Enjoy the comforts of underground heated title underground parking, car wash, and a separate titled storage locker. C-train station access steps away as well as 2 plazas with numerous amenities. Newer carpet, paint and move in ready. Call today to book your showing!