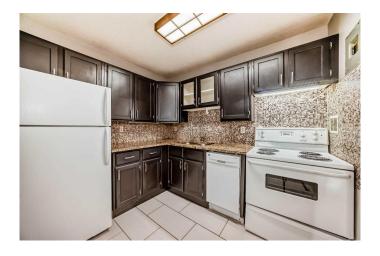

## \$209,900

2 Bedroom, 1.00 Bathroom, 820 sqft Residential on 0.00 Acres

Southwood, Calgary, Alberta

Freshly painted AFFORDABLE HOUSING at it's best. LOCATION, LOCATION! Welcome to your dream home under \$210K, where luxury meets convenience! This stunning ground floor unit with SUNNY SOUTHWEST FACING PATIO offers an exceptional living experience with its spacious layout, renovations, & incredible outdoor space. Prepare to be amazed as you step into a space that has been transformed with thoughtful attention to detail & upgrades that make this home truly extraordinary. Laminate and tile flooring add a touch of elegance to every room. A chef's delight kitchen with totally functional cooking space awaits you. Granite countertops & a trendy backsplash. With TWO sinks, the 5 piece bathroom has been tastefully renovated, featuring a QUARTZ vanity & upgraded fixtures. Admire the tiled fireplace, adding a cozy ambiance to the living area. Neutral color on walls throughout the unit provide a clean & inviting canvas for your personal style. Find convenience in the in-suite storage, complemented by an additional outside storage space on the huge 18 feet by 6 feet patio. One assigned parking stall ensures hassle-free parking. Low condo fees cover heat, water, parking stall, snow removal, lawn mowing, exterior maintenance & provide access to the gym, tennis court & party room. Enjoy the tranquility of the ground floor location, offering easy access to the outdoors & a sense of spaciousness. Ideally situated in central South West close to the Anderson LRT