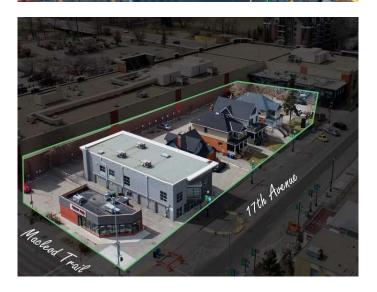

### \$11,642,050

0 Bedroom, 0.00 Bathroom, Commercial on 0.08 Acres

Beltline, Calgary, Alberta

PRIME LOCATION. Perfect for Multi Family or Hotel. 17 Ave & Macleod Trail Land Assembly sale of 221 17 Ave SE, 223 17 Ave SE, 225 17 Ave SE, 229 17 Ave SE, 235 17 Ave SE, 1705 Macleod Trail SE. Please Contact Agent for more details.

# **Community Information**

Address 1705 Macleod Trail Se

Subdivision Beltline
City Calgary
County Calgary
Province Alberta

Postal Code T2G 2N8