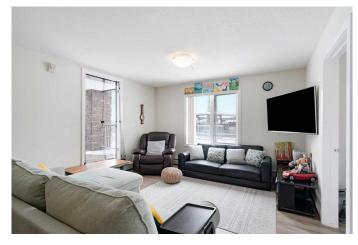

Inside, the open-concept design provides a bright, spacious feel. The master bedroom is a serene retreat, featuring large windows that let in plenty of natural light and a private ensuite bathroom for added luxury. The second bedroom is equally spacious, offering flexible options for guests, family, or an office space. The third bedroom makes the perfect space for a home office, home gym, or an additional guest space.

The kitchen is designed with the modern home chef in mind, boasting sleek stainless steel appliances, a dual undermount sink, stylish backsplash, and tall cabinetry for plenty of storage. Step out onto the large west-facing balcony with built in gas connection for easy summer barbecuingâ€"perfect for enjoying your morning coffee or relaxing in the evening. Additionally, the unit includes a titled heated,