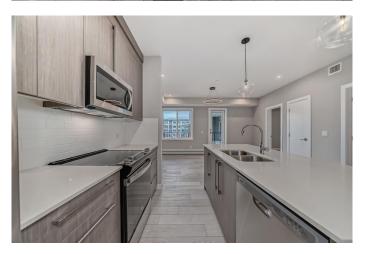

# \$329,900

2 Bedroom, 1.00 Bathroom, 742 sqft Residential on 0.00 Acres

Wolf Willow, Calgary, Alberta

This beautifully designed 2-bedroom, 1-bathroom condo is nestled in the vibrant and growing community of Wolf Willow. Enjoy the convenience of nearby playgrounds, scenic pathways, golf, and shopping, all within a dynamic and welcoming neighbourhood. Step inside to experience an exceptional living environment featuring high-quality finishes throughout. You'll appreciate the luxurious vinyl plank flooring and soaring ceilings that create a bright and inviting atmosphere. The chef-inspired kitchen boasts full-height cabinetry with soft-close doors and drawers, a sleek stainless steel appliance package, and a pantry for all your storage needs. The elegant quartz countertops and eat-up bar provide the perfect space for casual dining and entertaining. The primary bedroom serves as a true retreat, complete with a spacious closet.

## Interior

Interior Features See Remarks

Appliances Dishwasher, Microwave Hood Fan, Range, Refrigerator, Washer/Dryer,

Window Coverings

Heating Baseboard

Cooling None