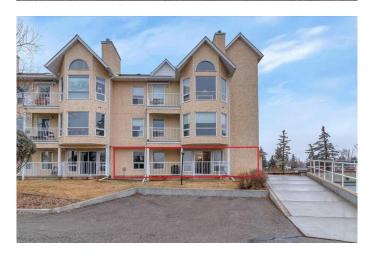

## \$249,900

2 Bedroom, 1.00 Bathroom, 830 sqft Residential on 0.00 Acres

Rosemont., Okotoks, Alberta

This is definitely the unit you have been waiting for! Completely renovated, this south facing end unit offers a great location-within walking distance to downtown, shopping, restaurants AND main floor entry with the option to use the side door, making it easy access for family and guests. You will love the renos that have been done including the vinyl flooring throughout, the bright kitchen with newer appliances, newer paint, new washer/dryer, and the two bright bedrooms-especially the size of the large master bedroom. The amenities room offers lots of room for those family times together and is complete with a kitchen/dining area, games room and don't forget an exercise room. Two titled underground parking stalls are included in this unit. This complex is age restricted to 45+ and does not allow pets.