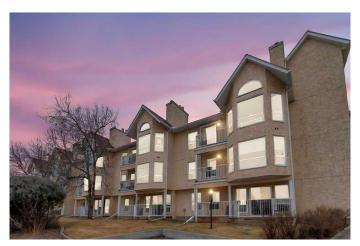

## \$249,900

2 Bedroom, 1.00 Bathroom, 830 sqft Residential on 0.00 Acres

Rosemont., Okotoks, Alberta

This is definitely the unit you have been waiting for! Completely renovated, this south facing end unit offers a great location-within walking distance to downtown, shopping, restaurants AND main floor entry with the option to use the side door, making it easy access for family and guests. You will love the renos that have been done including the vinyl flooring throughout, the bright kitchen with newer appliances, newer paint, new washer/dryer, and the two bright bedrooms-especially the size of the large master bedroom. The amenities room offers lots of room for those family times together and is complete with a kitchen/dining area, games room and don't forget an exercise room. Two titled underground parking stalls are included in this unit. This complex is age restricted to 45+ and does not allow pets.