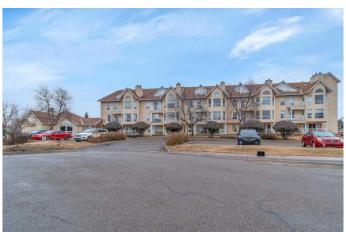

## \$249,900

2 Bedroom, 1.00 Bathroom, 830 sqft Residential on 0.00 Acres

Rosemont., Okotoks, Alberta

This is definitely the unit you have been waiting for! Completely renovated, this south facing end unit offers a great location-within walking distance to downtown, shopping, restaurants AND main floor entry with the option to use the side door, making it easy access for family and guests. You will love the renos that have been done including the vinyl flooring throughout, the bright kitchen with newer appliances, newer paint, new washer/dryer, and the two bright bedrooms-especially the size of the large master bedroom. The amenities room offers lots of room for those family times together and is complete with a kitchen/dining area, games room and don't forget an exercise room. Two titled underground parking stalls are included in this unit. This complex is age restricted to 45+ and does not allow pets.