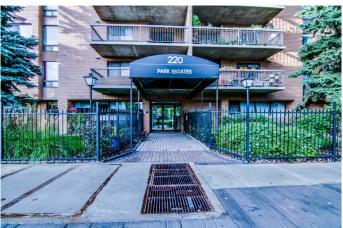

# \$319,900 - 804, 220 13 Avenue Sw, Calgary

MLS® #A2206755

# \$319,900

2 Bedroom, 1.00 Bathroom, 816 sqft Residential on 0.00 Acres

Beltline, Calgary, Alberta

Located in the coveted community of Beltline this two bedroom condominium is truly a must see! The unit is situated on the 8th floor of this quiet building and offers a spectacular view of downtown and the Calgary tower. The unit offers a modern floor plan, is exceptionally well appointed. The kitchen is large and fully upgraded including high-end stainless still appliance's porcelain flooring, granite counter-tops, and modern cabinets. The bathroom is also upgraded with quarts counter-tops and porcelain flooring. The living room, hallway and both bedrooms all feature high quality floating hardwood throughout. The property offers insuite laundry, large storage room, and huge covered balcony. The heated parking is located underground. Extremely close to recreational facilities, shopping, parks and entertainment.

# **Community Information**

Address 804, 220 13 Avenue Sw

Subdivision Beltline
City Calgary
County Calgary
Province Alberta
Postal Code T2R 1L6