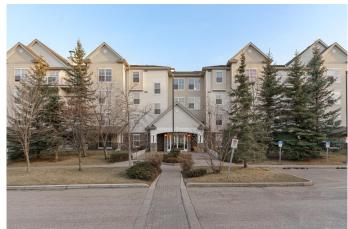

## \$299,900

2 Bedroom, 2.00 Bathroom, 753 sqft Residential on 0.00 Acres

Applewood Park, Calgary, Alberta

Explore an incredible opportunity to invest in an immaculate condo building across the expansive Elliston Park. This top floor, corner unit is SW facing with 2 bedrooms and 2 full bathrooms. Completely updated with lush new carpet and fresh paint throughout, indulge in a modern, low-maintenance lifestyle at an affordable cost. The functional kitchen includes well-maintained maple cabinetry and sleek black appliances, with complementing dark tile backsplash. A characteristically open layout and large island cultivate the perfect space for your culinary endeavours and dinner parties, seamlessly transitioning into the well-illuminated living area that separates the bedrooms for optimal privacy. The primary retreat features a spacious walk-in closet and a private 4-piece ensuite with built-in storage shelving. A second large bedroom and accompanying 4-piece bathroom add to the unit's versatility; making it an attractive option for families, roommates, hosting guests or even converting to a dedicated home office or gym. In-suite laundry and heated underground parking are additional perks that encompasses both comfort and convenience. This is by far the best unit in the entire building-- with sweeping mountain views off of the huge private balcony, fully equipped with its own gas line for summer BBQs and basking in the fresh air. This home is ideally situated amongst attractive retail and amenities, and a short walking distance to the playground, dog park and scenic picnic tables set around the

#### **Exterior**

Exterior Features Balcony, Courtyard

Construction Vinyl Siding, Wood Frame, Stone