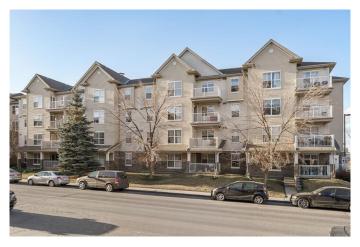

## \$299,900

2 Bedroom, 2.00 Bathroom, 753 sqft Residential on 0.00 Acres

Applewood Park, Calgary, Alberta

Explore an incredible opportunity to invest in an immaculate condo building across the expansive Elliston Park. This top floor, corner unit is SW facing with 2 bedrooms and 2 full bathrooms. Completely updated with lush new carpet and fresh paint throughout, indulge in a modern, low-maintenance lifestyle at an affordable cost. The functional kitchen includes well-maintained maple cabinetry and sleek black appliances, with complementing dark tile backsplash. A characteristically open layout and large island cultivate the perfect space for your culinary endeavours and dinner parties, seamlessly transitioning into the well-illuminated living area that separates the bedrooms for optimal privacy. The primary retreat features a spacious walk-in closet and a private 4-piece ensuite with built-in storage shelving. A second large bedroom and accompanying 4-piece bathroom add to the unit's versatility; making it an attractive option for families, roommates, hosting guests or even converting to a dedicated home office or gym. In-suite laundry and heated underground parking are additional perks that encompasses both comfort and convenience. This is by far the best unit in the entire building-- with sweeping mountain views off of the huge private balcony, fully equipped with its own gas line for summer BBQs and basking in the fresh air. This home is ideally situated amongst attractive retail and amenities, and a short walking distance to the playground, dog park and scenic picnic tables set around the

#### **Exterior**

Exterior Features Balcony, Courtyard

Construction Vinyl Siding, Wood Frame, Stone