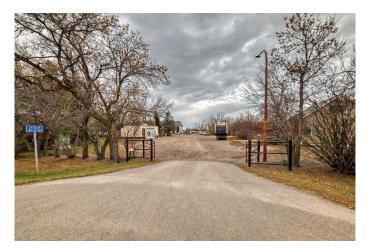

### \$9,500,000

0 Bedroom, 0.00 Bathroom, Commercial on 0.00 Acres

NONE, Rural Wheatland County, Alberta

all set up to run your business from,,,,,10 acres with 44,000 sq.ft of office space/shop/class rooms.... main office / shop is about 14,700 sq.ft/ 2nd building is 23,000 sq.ft.... multi

purpose.use.....office....storage...manufacturin g ...logistics.....church...school...very well maintained...

Built in 2013