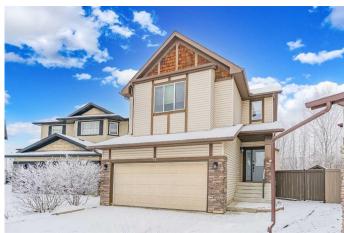

Welcome to 77 Rockyspring Point NW, a stunning 2-storey home with over 3,160 sq. ft. of finished living space, backing onto a green reserve for cool summer breezes, and ultimate backyard privacy throughout spring, summer, and autumn. This move-in-ready home has been beautifully updated, featuring new kitchen appliances, sleek quartz countertops throughout, fresh flooring, and modern upgrades.

Step inside to an open-concept main floor with a bright, inviting living space, with an updated fireplace and large windows showcasing serene nature views. The renovated kitchen boasts stylish cabinetry, new quartz countertops, and premium appliances, making it perfect for entertaining and everyday cooking.

## **Community Information**

Address 77 Rockyspring Point Nw

Subdivision Rocky Ridge

City Calgary
County Calgary
Province Alberta

Postal Code T3G6A1