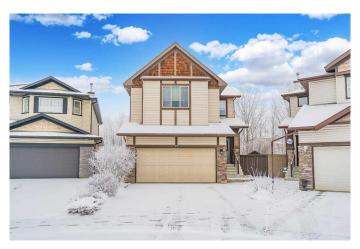

Welcome to 77 Rockyspring Point NW, a stunning 2-storey home with over 3,160 sq. ft. of finished living space, backing onto a green reserve for cool summer breezes, and ultimate backyard privacy throughout spring, summer, and autumn. This move-in-ready home has been beautifully updated, featuring new kitchen appliances, sleek quartz countertops throughout, fresh flooring, and modern upgrades.

Step inside to an open-concept main floor with a bright, inviting living space, with an updated fireplace and large windows showcasing serene nature views. The renovated kitchen boasts stylish cabinetry, new quartz countertops, and premium appliances, making it perfect for entertaining and everyday cooking.

## **Community Information**

Address 77 Rockyspring Point Nw

Subdivision Rocky Ridge

City Calgary
County Calgary
Province Alberta

Postal Code T3G6A1