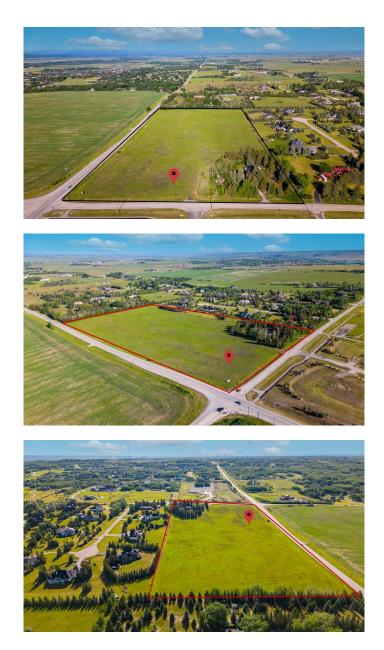

#### \$5,700,000

0 Bedroom, 0.00 Bathroom, Land on 20.00 Acres

NONE, Rural Rocky View County, Alberta

INVESTOR & BUILDER ALERT! Rare Development Opportunity in Springbank, Alberta.

Unlock the potential of this exceptional 20-acre property located in the heart of Springbank, one of Alberta's most desirable rural communities. This subdivision-ready acreage offers a rare opportunity to create a prestigious residential enclave, fully approved by Rocky View County for nine Country Residential lots.

Featuring scenic countryside with breathtaking views of the Rocky Mountains, this property provides a stunning natural setting for future development. Ideally situated just minutes from Calgary, it is only four minutes to the city limits and twenty minutes to downtown, making it the perfect blend of peaceful country living with urban convenience. The property is also located approximately three kilometers from Stoney Trail (Ring Road), offering quick and easy access to all parts of the city and surrounding areas.