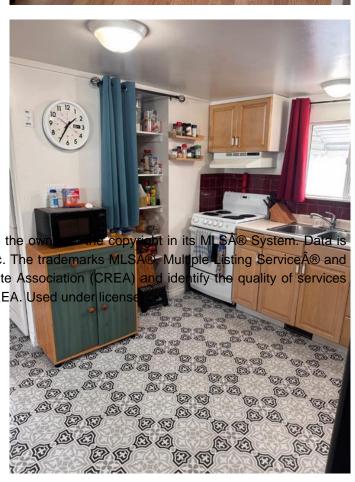

# \$69,999

2 Bedroom, 1.00 Bathroom, 860 sqft Mobile on 0.00 Acres

Forest Lawn Industrial, Calgary, Alberta

Welcome to Oasis Mobile Home Park located in a central location near the Foothills industrial, with a low lot rent of \$750 a month including water. This well kept clean mobile home boasts with pride of home ownership, when you enter the mobile you will instantly feel at home. With an open layout, 2 cozy bedrooms and a well kept kitchen, this home is move in ready and ideal for a small family. A fenced backyard offers privacy for the summer months to entertain and have a small garden. Oasis Park also allows garages and carports to be build with management approval, rentals are also allowed with management approval! Book your private showing today!!

## Interior

Appliances Built-In Freezer, Electric Stov

Heating Forced Air, Natural Gas

Cooling Wall/Window Unit(s)