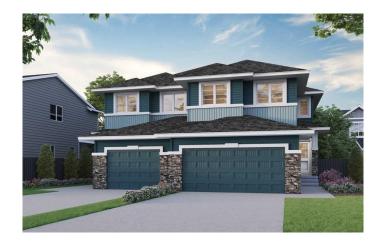

# \$613,250 - 760 Langley Terrace Se, Airdrie

MLS® #A2202238

### \$613,250

4 Bedroom, 3.00 Bathroom, 1,883 sqft Residential on 0.07 Acres

Lanark, Airdrie, Alberta

Welcome to the stunning Luna â€" a modern family home designed for both luxury and convenience. Built by a trusted builder with over 70 years of experience, this home showcases on-trend, designer-curated interior selections tailored for a custom feel. Featuring a full suite of smart home technology, this home includes a programmable thermostat, ring camera doorbell, smart front door lock, smart and motion-activated switchesâ€"all seamlessly controlled via an Amazon Alexa touchscreen hub. Stainless Steel Washer and Dryer and Open Roller Blinds provided by Sterling Homes Calgary at no extra cost! \$2,500 landscaping credit is also provided by Sterling Homes Calgary until July 1st, 2025. This home features a spacious kitchen with sleek stainless-steel appliances, a gas range, chimney hood fan, built-in microwave, and a walk-in pantry. Enjoy comfort with a 9' basement, side entrance, and a rear wood deck with BBQ gas line RI. The main floor offers a bedroom and full bathroom. The master ensuite boasts dual undermount sinks. a soaker tub, and a tiled shower with barn-style door. The home features elegant paint-grade railing with iron spindles, a modern electric fireplace, and a vaulted ceiling in the bonus room. Plus, your move will be stress-free with a concierge service provided by Sterling Homes Calgary that handles all your moving essentialsâ€"even providing boxes! Don't miss out on this exceptional opportunity! Photos are representative.