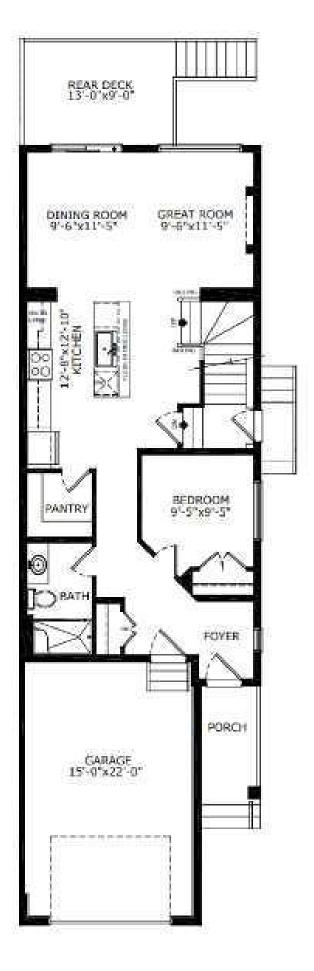

### \$613,250

4 Bedroom, 3.00 Bathroom, 1,883 sqft Residential on 0.07 Acres

Lanark, Airdrie, Alberta

Welcome to the stunning Luna â€" a modern family home designed for both luxury and convenience. Built by a trusted builder with over 70 years of experience, this home showcases on-trend, designer-curated interior selections tailored for a custom feel. Featuring a full suite of smart home technology, this home includes a programmable thermostat, ring camera doorbell, smart front door lock, smart and motion-activated switchesâ€"all seamlessly controlled via an Amazon Alexa touchscreen hub. Stainless Steel Washer and Dryer and Open Roller Blinds provided by Sterling Homes Calgary at no extra cost! \$2,500 landscaping credit is also provided by Sterling Homes Calgary until July 1st, 2025. This home features a spacious kitchen with sleek stainless-steel appliances, a gas range, chimney hood fan, built-in microwave, and a walk-in pantry. Enjoy comfort with a 9' basement, side entrance, and a rear wood deck with BBQ gas line RI. The main floor offers a bedroom and full bathroom. The master ensuite boasts dual undermount sinks. a soaker tub, and a tiled shower with barn-style door. The home features elegant paint-grade railing with iron spindles, a modern electric fireplace, and a vaulted ceiling in the bonus room. Plus, your move will be stress-free with a concierge service provided by Sterling Homes Calgary that handles all your moving essentialsâ€"even providing boxes! Don't miss out on this exceptional opportunity! Photos are representative.