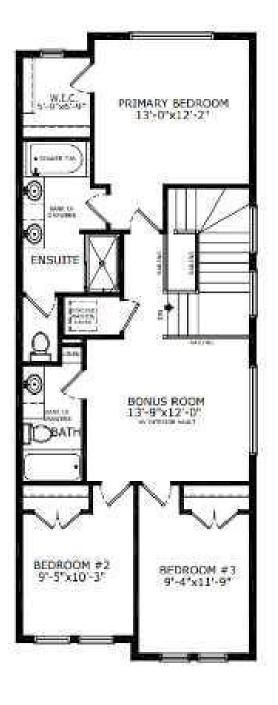

### \$613,250

4 Bedroom, 3.00 Bathroom, 1,883 sqft Residential on 0.07 Acres

Lanark, Airdrie, Alberta

Welcome to the stunning Luna â€" a modern family home designed for both luxury and convenience. Built by a trusted builder with over 70 years of experience, this home showcases on-trend, designer-curated interior selections tailored for a custom feel. Featuring a full suite of smart home technology, this home includes a programmable thermostat, ring camera doorbell, smart front door lock, smart and motion-activated switchesâ€"all seamlessly controlled via an Amazon Alexa touchscreen hub. Stainless Steel Washer and Dryer and Open Roller Blinds provided by Sterling Homes Calgary at no extra cost! \$2,500 landscaping credit is also provided by Sterling Homes Calgary until July 1st, 2025. This home features a spacious kitchen with sleek stainless-steel appliances, a gas range, chimney hood fan, built-in microwave, and a walk-in pantry. Enjoy comfort with a 9' basement, side entrance, and a rear wood deck with BBQ gas line RI. The main floor offers a bedroom and full bathroom. The master ensuite boasts dual undermount sinks. a soaker tub, and a tiled shower with barn-style door. The home features elegant paint-grade railing with iron spindles, a modern electric fireplace, and a vaulted ceiling in the bonus room. Plus, your move will be stress-free with a concierge service provided by Sterling Homes Calgary that handles all your moving essentialsâ€"even providing boxes! Don't miss out on this exceptional opportunity! Photos are representative.