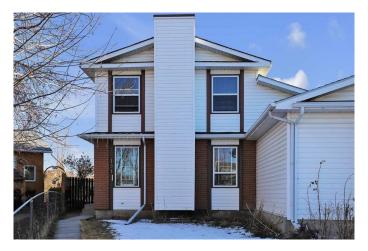

### \$479,900

3 Bedroom, 2.00 Bathroom, 1,202 sqft Residential on 0.07 Acres

Deer Ridge, Calgary, Alberta

2 STOREY 3 BEDROOM 1 1/2 BATHS
ATTACHED HOME ON A HUGE SUNNY PIE
SHAPED LOT. CLOSE TO SCHOOLS,
SHOPPING AND FISH CREEK PARK AND
EASY ACCESS TO MAIN ACCESS ROADS.
PATIO DOORS OFF THE KITCHEN TO A
LARGE DECK 23' X 9' FEET. THE HOME
HAS A SUPER LARGE SOUTH FACING PIE
SHAPED LOT.

## **Essential Information**

MLS® # A2200618 Price \$479,900

Bedrooms 3
Bathrooms 2.00

Full Baths 1
Half Baths 1

Square Footage 1,202 Acres 0.07

Year Built 1980

Type Residential

Sub-Type Semi Detached

Style 2 Storey, Side by Side

Status Active

#### **Exterior**

Exterior Features None

Lot Description Back Lane, Back Yard, Street Lighting, Pie Shaped Lot

Roof Asphalt Shingle

Construction Brick, Vinyl Siding, Wood Frame

Foundation Poured Concrete