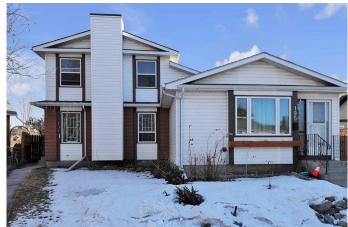

### \$479,900

3 Bedroom, 2.00 Bathroom, 1,202 sqft Residential on 0.07 Acres

Deer Ridge, Calgary, Alberta

2 STOREY 3 BEDROOM 1 1/2 BATHS
ATTACHED HOME ON A HUGE SUNNY PIE
SHAPED LOT. CLOSE TO SCHOOLS,
SHOPPING AND FISH CREEK PARK AND
EASY ACCESS TO MAIN ACCESS ROADS.
PATIO DOORS OFF THE KITCHEN TO A
LARGE DECK 23' X 9' FEET. THE HOME
HAS A SUPER LARGE SOUTH FACING PIE
SHAPED LOT.

## **Essential Information**

MLS® # A2200618 Price \$479,900

Bedrooms 3
Bathrooms 2.00

Full Baths 1
Half Baths 1

Square Footage 1,202 Acres 0.07

Year Built 1980

Type Residential

Sub-Type Semi Detached

#### **Exterior**

Exterior Features None

Lot Description Back Lane, Back Yard, Street Lighting, Pie Shaped Lot

Roof Asphalt Shingle

Construction Brick, Vinyl Siding, Wood Frame

Foundation Poured Concrete