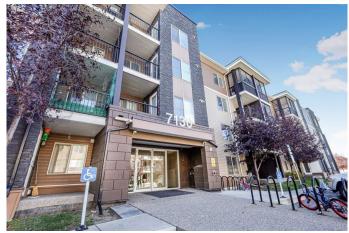

# \$284,900

2 Bedroom, 1.00 Bathroom, 688 sqft Residential on 0.00 Acres

Saddle Ridge, Calgary, Alberta

Presenting a stunning condo located in the heart of Saddle Ridge! With easy access to Stoney Trail and the NE train line, this modern 2-bedroom main-floor unit is ideal for any stage of life. The layout features a central dining and living area, with two spacious bedrooms on opposite sides for added privacy, along with a shared bathroom that has direct access from the master bedroom. The kitchen is highly functional, equipped with an island, stainless steel appliances, granite countertops, ample cabinetry, and a pantry/closet. Step out from the living room onto the covered stone patio, allowing for direct access without going through the lobby! This unit also includes convenient in-suite laundry and a heated underground parking space. Enjoy low condo fees and a maintenance-free lifestyle, all just minutes from schools, parks, shopping, and quick access to the airport!

### **Exterior**

Exterior Features Balcony, Lighting

Construction Vinyl Siding, Wood Frame