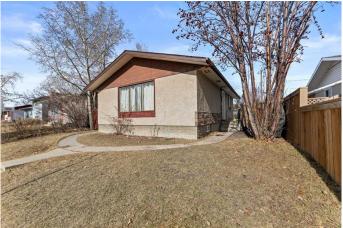

#### \$460,000

6 Bedroom, 2.00 Bathroom, 889 sqft Residential on 0.09 Acres

Penbrooke Meadows, Calgary, Alberta

Don't miss out on this beautiful bungalow! Whether you're looking for a starter home or a fixer-upper, this property has great potential. Conveniently located near schools, shopping, and public transit, with easy access to Memorial Drive and 17th Ave. The home features 3 bedrooms on the main floor and 1 full Bath. The basement has a illegal suite consists of 2 bedroom and a 1 full bath downstairs and a separate entrance. Live up and rent down!