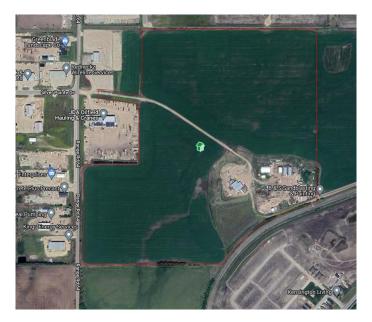

### \$6,950,000

0 Bedroom, 0.00 Bathroom, Land on 127.14 Acres

Centre West Business Park, Grande Prairie, Alberta

INCREDIBLE DEVELOPMENT OPPORTUNITY IN A PRIME LOCATION! As part of the West Industrial Area Structure Plan this 127.14 Acre parcel is the next piece of prime land to be developed on the West end of GP! With easy access to Highway 43 and adjacent to existing Vision/Centre West Industrial Parks, this lot is laid out with 107.145 Acres of undeveloped land + 19.99 Acres of Industrial yard area w/ partial chain-link fencing, concrete aprons & yard graveling. On the 19.99 Acre portion you will find existing outbuildings including; 2x - 3,280sq.ft Quonsets, an 8,700sq.ft shop w/ 360sq.ft Sea-Can, along with a 1,068sq.ft office building. DIRECT ACCESS TO RAILWAY and easy access to all services provides unlimited potential on this land! Contact your Commercial REALTOR® today for more information!

## **Community Information**

Address 63040 Township Road 713a Subdivision Centre West Business Park

City Grande Prairie
County Grande Prairie

Province Alberta
Postal Code T8W5E5