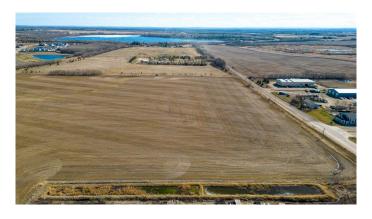

### \$6,950,000

0 Bedroom, 0.00 Bathroom, Land on 127.14 Acres

Centre West Business Park, Grande Prairie, Alberta

INCREDIBLE DEVELOPMENT OPPORTUNITY IN A PRIME LOCATION! As part of the West Industrial Area Structure Plan this 127.14 Acre parcel is the next piece of prime land to be developed on the West end of GP! With easy access to Highway 43 and adjacent to existing Vision/Centre West Industrial Parks, this lot is laid out with 107.145 Acres of undeveloped land + 19.99 Acres of Industrial yard area w/ partial chain-link fencing, concrete aprons & yard graveling. On the 19.99 Acre portion you will find existing outbuildings including; 2x - 3,280sq.ft Quonsets, an 8,700sq.ft shop w/ 360sq.ft Sea-Can, along with a 1,068sq.ft office building. DIRECT ACCESS TO RAILWAY and easy access to all services provides unlimited potential on this land! Contact your Commercial REALTOR® today for more information!