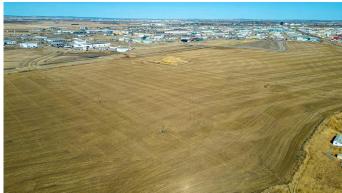

### \$6,950,000

0 Bedroom, 0.00 Bathroom, Land on 127.14 Acres

Centre West Business Park, Grande Prairie, Alberta

INCREDIBLE DEVELOPMENT OPPORTUNITY IN A PRIME LOCATION! As part of the West Industrial Area Structure Plan this 127.14 Acre parcel is the next piece of prime land to be developed on the West end of GP! With easy access to Highway 43 and adjacent to existing Vision/Centre West Industrial Parks, this lot is laid out with 107.145 Acres of undeveloped land + 19.99 Acres of Industrial yard area w/ partial chain-link fencing, concrete aprons & yard graveling. On the 19.99 Acre portion you will find existing outbuildings including; 2x - 3,280sq.ft Quonsets, an 8,700sq.ft shop w/ 360sq.ft Sea-Can, along with a 1,068sq.ft office building. DIRECT ACCESS TO RAILWAY and easy access to all services provides unlimited potential on this land! Contact your Commercial REALTOR® today for more information!