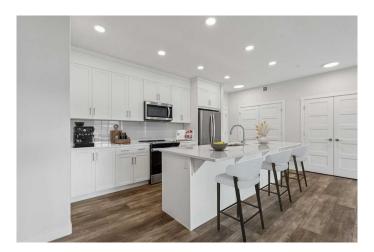

## \$630,000

3 Bedroom, 2.00 Bathroom, 1,107 sqft Residential on 0.00 Acres

Wolf Willow, Calgary, Alberta

Attention first-time home owners and investors - Welcome to Wolf Willow! Embrace the thrill of homeownership with this \*\*\*FULLY UPGRADED\*\*\* 2 BED/ 2 BATH plus Den unit with Federation park View. This unit features 9ft Ceiling, upgraded stone countertops, Stainless steel appliances, Ensuite bathroom with double vanity ,SPACIOUS BALCONY, Air conditioner and more! Enjoy peace and quiet on the upper floor with mountain views!, Bask in the abundance of natural light that floods this sun-facing unit. The unit also comes with its own parking stall, plenty of visitor parking and free street-parking for your guests. Convenience is at your doorstep, with quick access to Golf course, Bow river, neighboring shops, walk/ Bike trails, restaurants, and nearby parks. Don't miss out on this incredible opportunity to make this beautiful home your own.

## Interior

Interior Features Kitchen Island, No Animal Home, No Smoking Home, Quartz Counters

Appliances Dishwasher, Electric Stove, Microwave, Oven, Refrigerator,

Washer/Dryer

Heating Baseboard Cooling Central Air