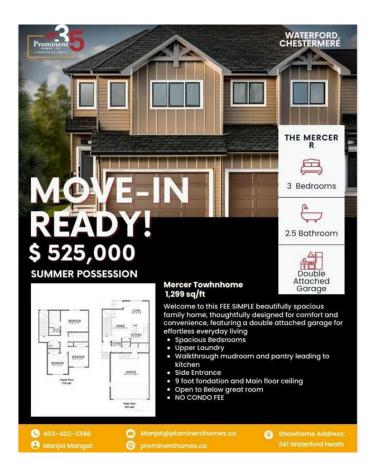

# \$525,000 - 281 Waterford Heath, Chestermere

MLS® #A2196076

### \$525,000

3 Bedroom, 3.00 Bathroom, 1,316 sqft Residential on 0.06 Acres

NONE, Chestermere, Alberta

Welcome to this Brand new home built by award winning builder, Prominent Homes, in the Brand New Community of Waterford! This Beautiful townhouse has NO CONDO FEES and features 3 Bedrooms and 2 and half Bathrooms and Double Attached Garage and includes blinds! THE MAIN floor also features a Gorgeous Kitchen that has an Island, Dining Nook, and Living Room. THE UPPER floor has 3 Bedrooms including a Large Primary Bedroom with a walk in closet and 4 piece Ensuite and Laundry. It also has Alberta New Home Warranty. Possession is June 2025. Call to book your private showing today!

#### **Essential Information**

MLS® # A2196076 Price \$525,000

Bedrooms 3

Bathrooms 3.00

Full Baths 2

Half Baths 1

Square Footage 1,316

Acres 0.06

## **Community Information**

Address 281 Waterford Heath

Subdivision NONE

City Chestermere County Chestermere

Province Alberta
Postal Code T1X2S1