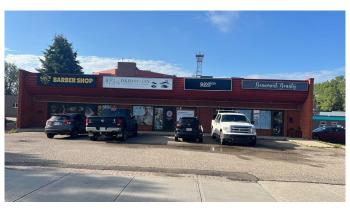

## \$849,000

0 Bedroom, 0.00 Bathroom, Commercial on 0.00 Acres

Downtown, Lethbridge, Alberta

Welcome to an exceptional investment opportunity nestled in the vibrant city of Lethbridge! This fully leased property boasts an ideal tenant mix, offering a blend that ensures steady returns on your investment. With ample parking and high exposure 78x120 lot, this property is perfectly positioned for success. Its coveted C-D zoning provides flexibility for various commercial endeavours, allowing you to explore a range of lucrative possibilities.