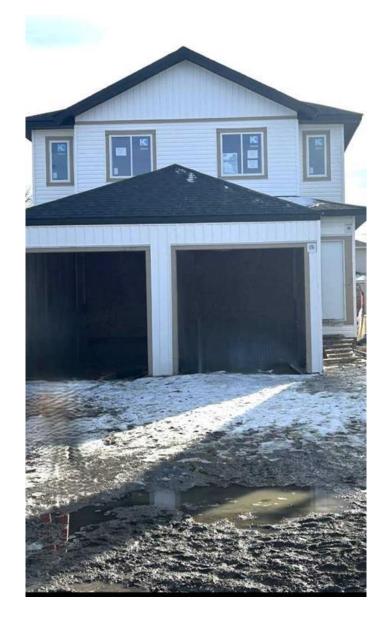

#### \$499,900

3 Bedroom, 4.00 Bathroom, 1,597 sqft Residential on 0.05 Acres

NONE, Olds, Alberta

Discover modern living in this brand-new, under-construction two-storey duplex located close to the Olds College. With 1,598 square feet of thoughtfully designed space, this home is ideal for those seeking comfort and convenience. The main floor features a bright and spacious kitchen, perfect for creating meals and memories, alongside a dedicated dining room for family gatherings. A versatile flex room and a cozy great room provide plenty of space for both relaxation and productivity. A convenient 2-piece bathroom completes this level. Upstairs, you'II find three well-sized bedrooms, including a primary bedroom, which is complemented by two additional bathrooms and a laundry room for added functionality. The lower level is under construction for a legal suite with two bedrooms, a four piece bath, a kitchen and a living room. What a great mortgage helper!

#### **Amenities**

Parking Spaces 2

Parking Single Garage Attached

# of Garages 1

#### **Exterior**

Exterior Features BBQ gas line, Private Entrand

Lot Description Back Lane, Rectangular Lot,

Roof Asphalt Shingle

Construction Vinyl Siding

Foundation Poured Concrete