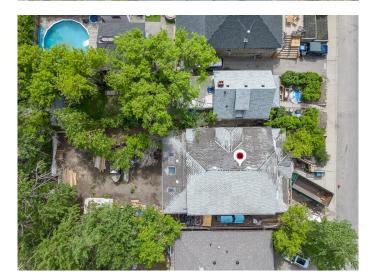

Attention INVESTORS, DEVELOPERS and RENOVATION ENTHUSIASTS - this house offers endless potential and invites creative vision to transform it into a remarkable masterpiece. With a generous lot size spanning almost 7,000 square feet, the possibilities are only limited by your imagination. Whether you aspire to craft a contemporary oasis or restore its classic charm, this house provides the ideal platform to bring your vision to life. This RC-2 lot provides many usages. You could develop your dream home, build a duplex, build TWO single homes or renovate the large existing structure (all dependant on City Permits).

Prepare to be captivated by the sheer size of

this property, as it boasts an impressive square footage that allows for generous living spaces and endless possibilities for customization. The large square footage creates an inviting atmosphere where every member of the household can find their own personal sanctuary.