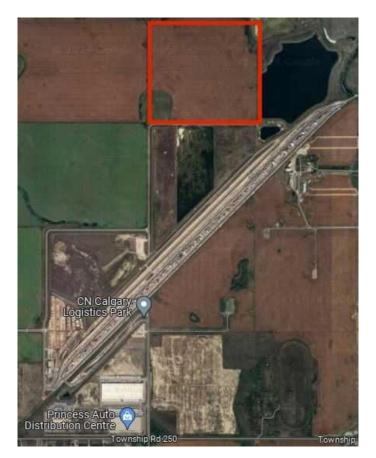

#### \$11,125,000

0 Bedroom, 0.00 Bathroom, Land on 149.26 Acres

NONE, Rural Rocky View County, Alberta

Check out this prime 1/4 section of land just North of the CN 's Calgary Logistics Park in Rocky View County! Situated within the approved Conrich Area Structure Plan and Conrich Station Conceptual Scheme, this land is earmarked for future industrial use. This property offers a fantastic opportunity to build your new office/yard complex or serve as a valuable holding property. The property taxes for industrial developments in Rocky View County are significantly lower than those in the City of Calgary, making an ideal investment with significant potential for future appreciation. Check out this listing today.

#### **Community Information**

Address On Twp Rd 252

Subdivision NONE

City Rural Rocky View County

County Rocky View County

Province Alberta

Postal Code T2P 2G7

#### **Additional Information**

Date Listed May 30th, 2024

Days on Market 414 Zoning AG