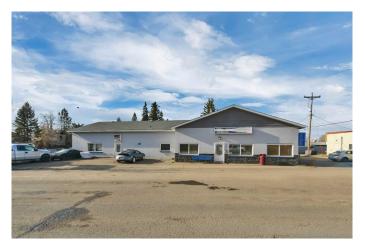

# \$579,900 - 5016 50 Avenue, Sylvan Lake

MLS® #A2125902

### \$579,900

0 Bedroom, 0.00 Bathroom, Commercial on 0.00 Acres

Downtown, Sylvan Lake, Alberta

This property presents an exceptional investment opportunity with a long-term tenant who has just signed a new 5-year lease. Located at 5016 50 Ave in the heart of Sylvan Lake's vibrant downtown, this 4,197 sq ft mixed-use commercial space offers prime visibility and high foot traffic, especially during the busy summer season. The property features a welcoming reception area, a spacious sitting room, a private office, a versatile shop space, and a lunchroom. With three bathrooms and four bay doors, it's perfectly equipped for a wide range of business uses. The tenant has been in place long-term and continues on a escalading Triple Net Lease, offering a solid 8.55% CAP Rate on 5 year average .For environmental disclosure and more information, please contact the listing agent.