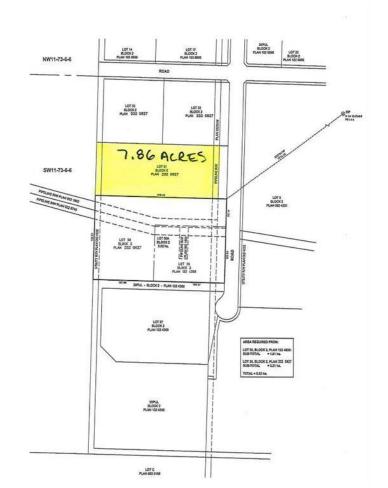

### \$864,600

0 Bedroom, 0.00 Bathroom, Land on 7.86 Acres

NONE, Sexsmith, Alberta

Excellent location! High visibility lots with a main highway on both sides. Power, gas and phone available. Paved roads and street lights. Highway frontage. No municipal water and sewer. This lot is listed for \$110,000.00 per acre.