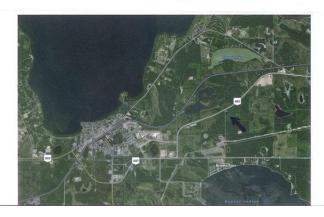

#### \$875,000

0 Bedroom, 0.00 Bathroom, Commercial on 80.50 Acres

Lac La Biche, Lac La Biche, Alberta

80.5 acres of land on Secondary highway 881 The property is developed with 4 acres, with commercial fence and 8-10 inches of compacted gravel. Great Highway location on Sec Hwy 881 only 2 kms from Lac La Biche. The remaining 76 acres is cleared of trees and ready for further expansion.