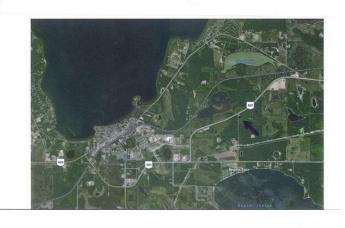

#### \$875,000

0 Bedroom, 0.00 Bathroom, Commercial on 80.50 Acres

Lac La Biche, Lac La Biche, Alberta

80.5 acres of land on Secondary highway 881 The property is developed with 4 acres, with commercial fence and 8-10 inches of compacted gravel. Great Highway location on Sec Hwy 881 only 2 kms from Lac La Biche. The remaining 76 acres is cleared of trees and ready for further expansion.