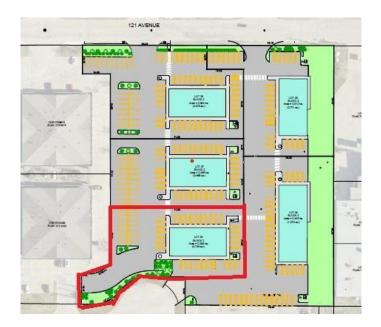

#### \$503,116

0 Bedroom, 0.00 Bathroom, Land on 0.74 Acres

Northridge., Grande Prairie, Alberta

Lot 28 - Think you want your own commercial building? Don't want the hassle of buying the land, getting the services installed, prepping the base and paving? Northridge Business Center is for you!! Established business center. Five lots to choose from. All the paving is done. Services are in. And there is a 5,000 square foot building pad on each lot, ready for your building. Lot 28 is \$503,116.15, plus services and roads \$268,953.07, for a total of \$772,069.22, plus GST. It doesn't get simpler than that!!!