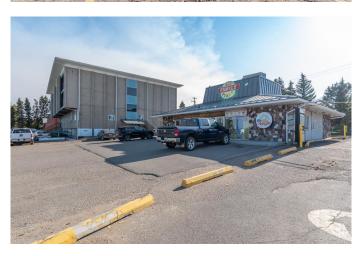

## \$549,000

0 Bedroom, 0.00 Bathroom, Commercial on 0.48 Acres

Steele Heights, Lloydminster, Alberta

Centrally located, nicely maintained highway frontage commercial building with anchor tenants in place. Single storey 2,250 square foot blueprint, concrete slab on grade, sloped metal roof system with flat top, double aluminum and glass unit front doors, 200 AMP electrical, roof-top HVAC, A/C units, north side drive-through window, great parking options, lighted corner pylon sign. Both tenants are willing to remain in the building and negotiate new lease agreements OR purchase the building for your own business venture opportunity presents! PLEASE DO NOT ATTEND THE BUILDING WITH VIEWING **EXPECATIONS WITHOUT A SCHEDULED** APPOINTMENT.

#### **Essential Information**

MLS® # A2024177
Price \$549,000

Bathrooms 0.00 Acres 0.48 Year Built 1976

Type Commercial Sub-Type Mixed Use

Status Active

#### **Exterior**

Roof Metal, Flat

Construction Stone, Stucco, Wood Frame, Cedar

Foundation Poured Concrete, Slab