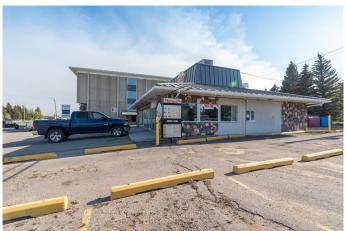

## \$549,000

0 Bedroom, 0.00 Bathroom, Commercial on 0.48 Acres

Steele Heights, Lloydminster, Alberta

Centrally located, nicely maintained highway frontage commercial building with anchor tenants in place. Single storey 2,250 square foot blueprint, concrete slab on grade, sloped metal roof system with flat top, double aluminum and glass unit front doors, 200 AMP electrical, roof-top HVAC, A/C units, north side drive-through window, great parking options, lighted corner pylon sign. Both tenants are willing to remain in the building and negotiate new lease agreements OR purchase the building for your own business venture opportunity presents! PLEASE DO NOT ATTEND THE BUILDING WITH VIEWING **EXPECATIONS WITHOUT A SCHEDULED** APPOINTMENT.

#### **Essential Information**

MLS® # A2024177
Price \$549,000

Bathrooms 0.00 Acres 0.48 Year Built 1976

Type Commercial Sub-Type Mixed Use

Status Active

#### **Exterior**

Roof Metal, Flat

Construction Stone, Stucco, Wood Frame, Cedar

Foundation Poured Concrete, Slab