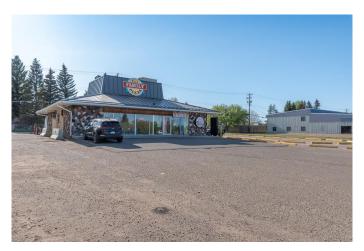

## \$549,000

0 Bedroom, 0.00 Bathroom, Commercial on 0.48 Acres

Steele Heights, Lloydminster, Alberta

Centrally located, nicely maintained highway frontage commercial building with anchor tenants in place. Single storey 2,250 square foot blueprint, concrete slab on grade, sloped metal roof system with flat top, double aluminum and glass unit front doors, 200 AMP electrical, roof-top HVAC, A/C units, north side drive-through window, great parking options, lighted corner pylon sign. Both tenants are willing to remain in the building and negotiate new lease agreements OR purchase the building for your own business venture opportunity presents! PLEASE DO NOT ATTEND THE BUILDING WITH VIEWING **EXPECATIONS WITHOUT A SCHEDULED** APPOINTMENT.

#### **Essential Information**

MLS® # A2024177
Price \$549,000

Bathrooms 0.00 Acres 0.48 Year Built 1976

Type Commercial Sub-Type Mixed Use

Status Active

#### **Exterior**

Roof Metal, Flat

Construction Stone, Stucco, Wood Frame, Cedar

Foundation Poured Concrete, Slab