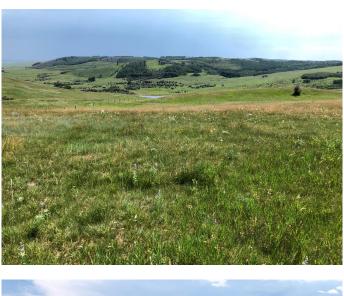

# \$700,000

0 Bedroom, 0.00 Bathroom, Land on 4.99 Acres

NONE, Rural Willow Creek No. 26, M.D. of, Alberta

Spectacular rolling foothills views, overlooking valley and Dam below. Pristine acreage property just 14 km. (10 minutes )SW of highway 533W on Basin Road. 2 km. west of Beaver Valley Road corner. (across the road from Lorelle Ranch Gate and a few meters further west) . Parcel now is fully fenced. Emergency address is 151243 Basin Road Good well recommended to pump at 8 gpm. Unique location ready for your Estate or Dream home. Power line goes down the road and gas line runs through the neighboring quarter to the East.

# Exterior

Lot Description Gentle Sloping, Pasture, Rectangular Lot, See Remarks, Rolling Slope