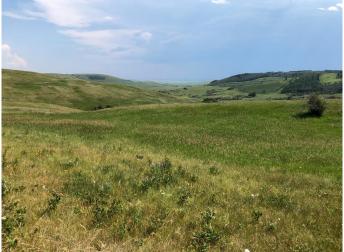

# \$700,000

0 Bedroom, 0.00 Bathroom, Land on 4.99 Acres

NONE, Rural Willow Creek No. 26, M.D. of, Alberta

Spectacular rolling foothills views, overlooking valley and Dam below. Pristine acreage property just 14 km. (10 minutes )SW of highway 533W on Basin Road. 2 km. west of Beaver Valley Road corner. (across the road from Lorelle Ranch Gate and a few meters further west) . Parcel now is fully fenced. Emergency address is 151243 Basin Road Good well recommended to pump at 8 gpm. Unique location ready for your Estate or Dream home. Power line goes down the road and gas line runs through the neighboring quarter to the East.

# Exterior

Lot Description Gentle Sloping, Pasture, Rectangular Lot, See Remarks, Rolling Slope