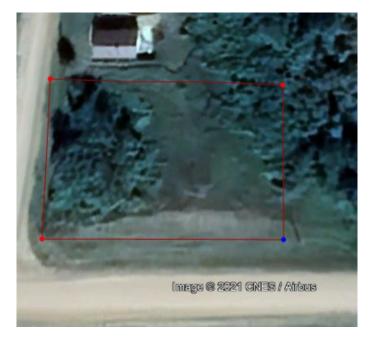

### \$139,000

0 Bedroom, 0.00 Bathroom, Land on 0.53 Acres

NONE, White Sands, Alberta

This is a Great lot that is close to the boat launch and right down the road from the Water Station. This lot also has the opportunity to be serviced by the main water line directly across the main road. This saves the cost and maintenance of drilling a well or hauling water to a cistern. The lot has the opportunity to have a walkout home in three different directions. It has some Natural Tree cover and some privacy from the road. The Summer Village has multiple access to the beach for everyone to have access to the beach and enjoy the lake. There is very functionable Community hall available to rent and hold functions all year round. The Village hosts events there during the summer. The Village also has multiple playgrounds, tennis courts, basketball courts and recreation areas. This is a excellent place to enjoy the summer and get away from the hustle & bustle of the City!

#### **Exterior**

Lot Description Backs on to Park/Green Space, Corner Lot, Cul-De-Sac, Rectangular

Lot, Brush, Rolling Slope