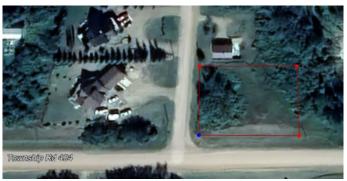

### \$139,000

0 Bedroom, 0.00 Bathroom, Land on 0.53 Acres

NONE, White Sands, Alberta

This is a Great lot that is close to the boat launch and right down the road from the Water Station. This lot also has the opportunity to be serviced by the main water line directly across the main road. This saves the cost and maintenance of drilling a well or hauling water to a cistern. The lot has the opportunity to have a walkout home in three different directions. It has some Natural Tree cover and some privacy from the road. The Summer Village has multiple access to the beach for everyone to have access to the beach and enjoy the lake. There is very functionable Community hall available to rent and hold functions all year round. The Village hosts events there during the summer. The Village also has multiple playgrounds, tennis courts, basketball courts and recreation areas. This is a excellent place to enjoy the summer and get away from the hustle & bustle of the City!

#### **Exterior**

Lot Description Backs on to Park/Green Space, Corner Lot, Cul-De-Sac, Rectangular

Lot, Brush, Rolling Slope