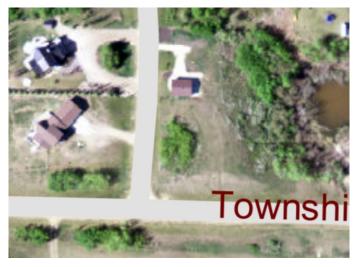

### \$139,000

0 Bedroom, 0.00 Bathroom, Land on 0.53 Acres

NONE, White Sands, Alberta

This is a Great lot that is close to the boat launch and right down the road from the Water Station. This lot also has the opportunity to be serviced by the main water line directly across the main road. This saves the cost and maintenance of drilling a well or hauling water to a cistern. The lot has the opportunity to have a walkout home in three different directions. It has some Natural Tree cover and some privacy from the road. The Summer Village has multiple access to the beach for everyone to have access to the beach and enjoy the lake. There is very functionable Community hall available to rent and hold functions all year round. The Village hosts events there during the summer. The Village also has multiple playgrounds, tennis courts, basketball courts and recreation areas. This is a excellent place to enjoy the summer and get away from the hustle & bustle of the City!

#### **Exterior**

Lot Description Backs on to Park/Green Space, Corner Lot, Cul-De-Sac, Rectangular

Lot, Brush, Rolling Slope